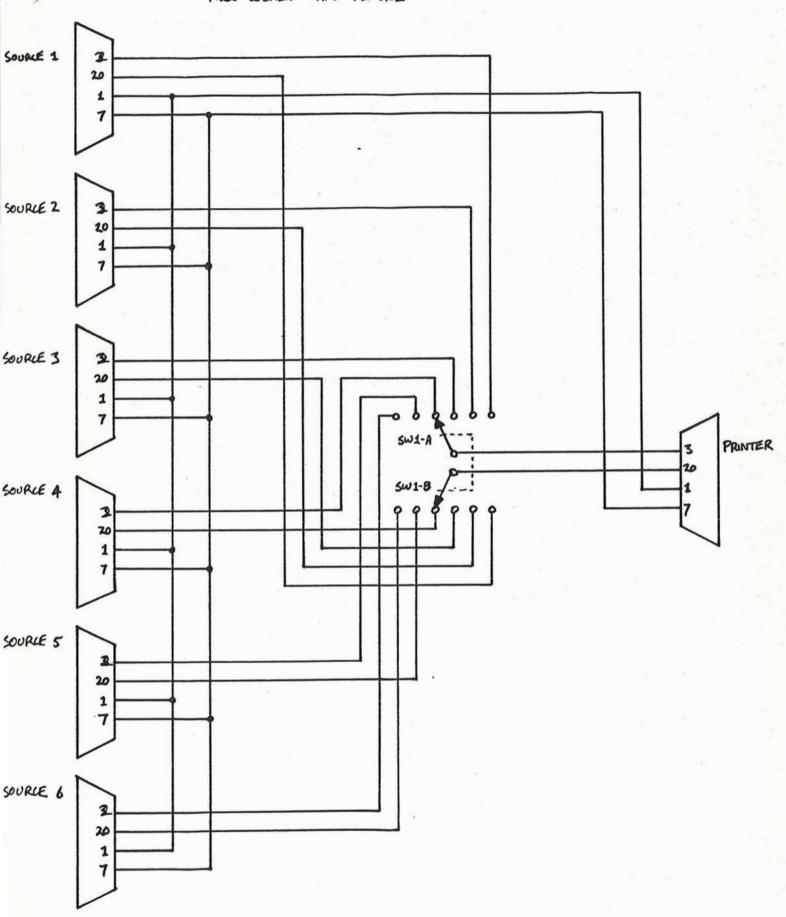

1

Declassified by ASD - 03/02/2022 Information removed for national security and/or personal sensitivities

MINUTE

STE Through SM

SUBJECT :- Printer Switch Box for MARSIK

We need a printer switch box for the MARSIK consoles and error logger. There are 6 consoles and 1 printer so a switch box to perform the function of the attached diagram is required.

At the moment we either have to copy screen down manually or get the engineers to recable the printer. Neither is a satisfactory option.

We will also need 7 cables and the D connector terminators. The cables only need to connect pin (2,3,20,1,7) to pin (2,3,20,1,7) respectively. The dimensions of the box will dictate its location and therefore the cable lengths. Please contact SMC when you need details.

The diagram has an error in that the signal ground (pin 7) should also be switched.

A/SMC 13/5/86

ALL SOCKETS ARE FEMALE